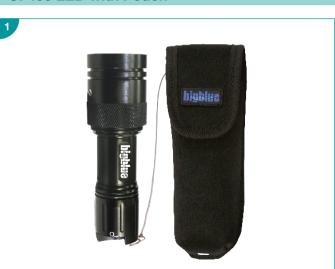

with prepaid postage.

This limited warranty is in lieu of all other warranties. No other person or party is authorized to assume for BigBlue any other liability in connection with the sale of this product.

This warranty will be voided if the product or any of its parts have been tempered with, repaired, modified, transformed, adapted, or damaged without authorization from BigBlue.

This warranty does not cover damages due to impact, use in chlorinated or polluted waters, and extended exposure to heat sources.

## **CONTACT US**

#### **Bossk International Company Limited**

Tel: (852) 3568 0773 Email: customerservice@bigblue.com.hk www.bigblue.com.hk www.bossk.com.hk MADE IN CHINA Patent Pending

## CF450 LED



Magnetic swivel switch for one hand operation

## **CF450 LED with Pouch**





## **CF450 LED with Glove**





Twist the front to change focus continuously from 37° wide beam to 7° narrow beam



For regular maintenance and cleaning of debris, remove screw and the front cap