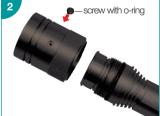

## **CF450 LED with Glove**

Twist the front to change focus continuously from 37° wide beam to 7° narrow beam

For regular maintenance and cleaning of debris, remove screw and the front cap