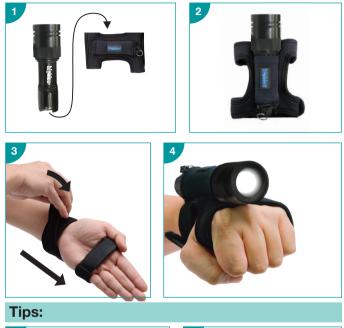

## **CF450 LED with Glove**

Twist the front to change focus continuously from 37° wide beam to 7° narrow beam

For regular maintenance and cleaning of debris, remove screw and the front cap