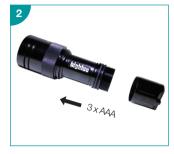

## **5X Focusable Aluminum LED Light** INSTRUCTION MANUAL

CF450 / CF450 with Glove CF450 with Pouch / CF450 with Pouch & Glove

| Light source         | : 1 pc. Cree LED                           |
|----------------------|--------------------------------------------|
| Light output         | : 450 Lumens                               |
| Casing material      | : Aluminum Alloy. Anti-corrosive anodized. |
| Power source         | : 3 pcs AAA batteries. Alkaline 1.5V       |
|                      | or Ni-MH 1.2V                              |
| Angle of light beam  | : 7° to 37° adjustable                     |
| Color temperature    | : 6500K                                    |
| Burn time            | : Up to 4 hrs                              |
| Maximum depth        | : 100m tested                              |
| Size                 | : 39.5 x 131.9mm (DxL)                     |
| Weight in air        | : 235g. (including batteries)              |
| Buoyancy in seawater | : -113g. (including batteries)             |
| Switching system     | : Magnetic swivel switch                   |
| Front glass          | : Convex lens                              |
| Lanyard              | : Included                                 |
|                      |                                            |