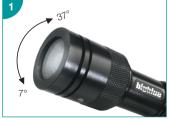

## **CF450 LED with Glove**

Twist the front to change focus continuously from 37° wide beam to 7° narrow beam

For regular maintenance and cleaning of debris, remove screw and the front cap